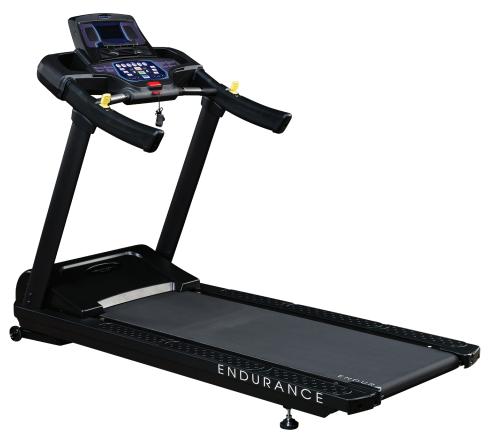

### **Commercial Treadmill**

The state-of-the-art Endurance by Body-Solid T150 Commercial Treadmill is among the most durable treadmills on the market today with an industry leading 4HP motor (commercial NEMA 5-20P plug) and several high-level, user friendly features, functions and technology. The standout 4 HP motor is one of the heaviest and most powerful in its class and allows the T150 Commercial Treadmill a speed range of 0.5-12.5 mph. Additionally, the motor has a 7" diameter steel flywheel for a vibration-free running surface. The T150 Commercial Treadmill also offers 0-15% elevation and incline settings for intense workouts. The T150 Commercial Treadmill is constructed with large 2.4" (60mm) diameter sealed-bearing rollers and a wide 60" x 22" running space.

Weight: 285 lbs.

Dimensions: 82"L x 35"W x 52"H

## **Special Features**

- Hand pulse heart rate readout and HRC chest strap compatible
- .5 to 12.5 MPH and 0-15% Elevation
- 22" x 60", carbon fiber woven anti-static belt
- 110v dedicated commercial NEMA 5-20P power source
- 4 HP drive motor
- 2.4" (60mm) diameter sealed-bearing rollers
- Built-in speakers and 3.5mm audio input