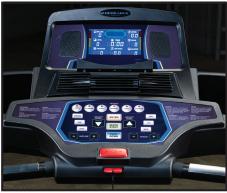

#### **LED Display Console**

User-friendly features with a bright backlight advanced LED console displaying incline, speed, level, time, pulse, program, distance and calories burned. Plus Built-in speakers, a 3.5mm audio input and a built in fan.