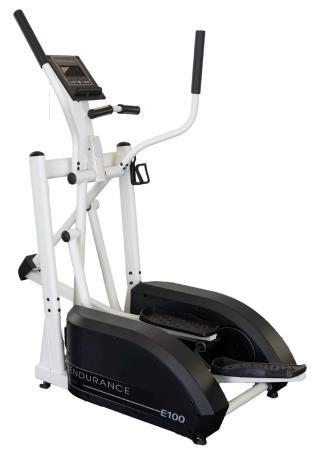

## **Center Drive Elliptical Trainer**

The Endurance by Body-Solid E100 Elliptical Trainer provides a powerful, full-body, low-impact cardio workout perfect for compact spaces, engaging both upper and lower body with 16 levels of magnetic resistance. Users can easily track their progress on the user-friendly LED console, which displays key workout data and heart rate.

## **Special Features**

- Features 16 levels of magnetic resistance
- LED display on the front tracks workout time, distance, speed, calories, and heart rate
- Excellent fit for most users with an easy step-up height
- Weight Capacity: 275 lbs.