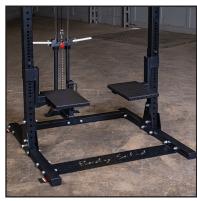

## **SPRSP**Pro Clubline Spotter Platforms

SPR500 and other attachments sold separately. SPRSP Spotter Platforms will fit onto SPR500 or SPR1000 Racks

## **SPRSP Spotter Platforms**

Designed with schools and group workout facilities in mind, the rack-mounted Body-Solid SPRSP Spotter Platforms add increased safety for rack-based workouts like bench presses, incline presses, and more. The spotter platform is stable and large with a 16"x11" surface area and features a diamond tread surface to ensure spotters have plenty of room to stand and won't slip or lose footing while spotting.

The SPRSP safely and securely attaches to Body-Solid's SPR500 and SPR1000 3x3" 11-gauge steel uprights. With a weight capacity of 1000 lbs., the SPRSP will remain solid, safe, and stable even during heavy lifts. These platforms are fully-adjustable and allow users to customize the height depending on the spotter's size and which lift is being performed.

## **Special Features**

- Adds spotter platform/spotter stands to Body-Solid SPR500 and SPR1000 Racks
- Increased safety for bench presses, incline presses, and more
- Large 16"x11" diamond-plated surface
- Weight Capacity: 1000 lbs.
- Powder coat paint finish