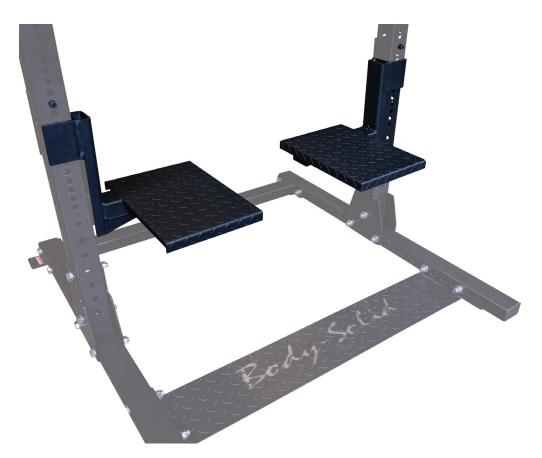

## **SPRSP**Pro Clubline Spotter Platforms

SPR500 and other attachments sold separately. SPRSP Spotter Platforms will fit onto SPR500 or SPR1000 Racks

## **SPRSP Spotter Platforms**

Designed with schools and group workout facilities in mind, the rack-mounted Body-Solid SPRSP Spotter Platforms add increased safety for rack-based workouts like bench presses, incline presses, and more. The spotter platform is stable and large with a 16"x11" surface area and features a diamond tread surface to ensure spotters have plenty of room to stand and won't slip or lose footing while spotting.

The SPRSP safely and securely attaches to Body-Solid's SPR500 and SPR1000 3x3" 11-gauge steel uprights. With a weight capacity of 1000 lbs., the SPRSP will remain solid, safe, and stable even during heavy lifts. These platforms are fully-adjustable and allow users to customize the height depending on the spotter's size and which lift is being performed.

## **Special Features**

- Adds spotter platform/spotter stands to Body-Solid SPR500 and SPR1000 Racks
- Increased safety for bench presses, incline presses, and more
- Large 16"x11" diamond-plated surface
- Weight Capacity: 1000 lbs.
- Powder coat paint finish