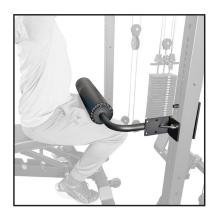

## SPRLHD Leg Hold Down

The Body-Solid Pro Clubline SPRLHD Leg Hold Down is a power rack attachment with a quick-mount design, enhancing workout efficiency and compatibility with Body-Solid SPR and GPR series racks. This attachment improves lat pulldown form and safety by securing users in a seated position, and it can also function as a support roller for exercises like split squats and preacher curls.

# **Special Features**

- 23" long pad with 5" diameter
- Quick-mount J-hook style design
- Leg hold-down during lat pulldown movement/ support roller for split squats, preacher curls
- Compatible with Body-Solid SPR and GPR power rack series