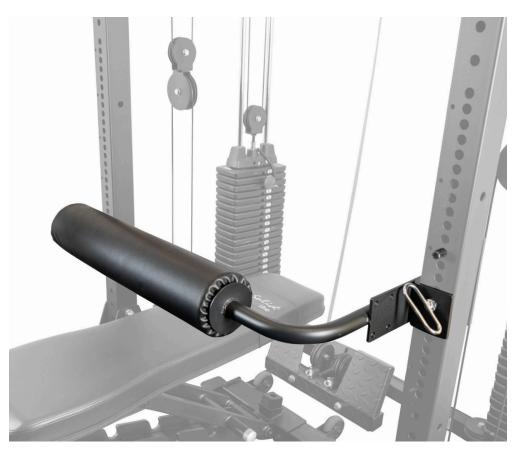

## SPRLHD Leg Hold Down

The Body-Solid Pro Clubline SPRLHD Leg Hold Down is a power rack attachment with a quick-mount design, enhancing workout efficiency and compatibility with Body-Solid SPR and GPR series racks. This attachment improves lat pulldown form and safety by securing users in a seated position, and it can also function as a support roller for exercises like split squats and preacher curls.

# **Special Features**

- 23" long pad with 5" diameter
- Quick-mount J-hook style design
- Leg hold-down during lat pulldown movement/ support roller for split squats, preacher curls
- Compatible with Body-Solid SPR and GPR power rack series