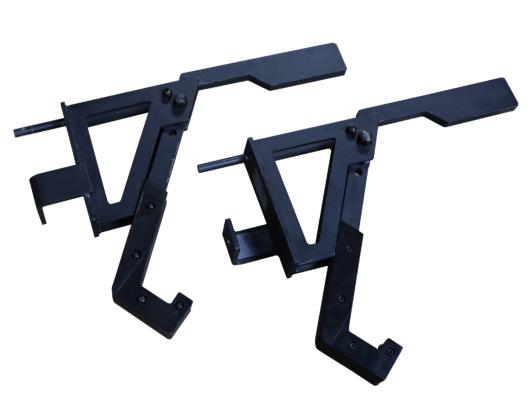

## SPRLFT Monolift

The Body-Solid Pro Clubline SPRLFT Monolift is an excellent rack attachment for users focused on squats and bench presses specifically.

This attachment reduces the chance of injury when lifting max weight while offering additional safety by removing the user's need to walk out on squats and avoid hitting j-cups during bench presses.

The SPRLFT Monolift is compatible with Body-Solid's GPR400, SPR1000 and SPR500 Power and Half Racks. The attachment mounts to the racks upright using a j-hook style mount.

# **Special Features**

- Reduces the chance of injury
- Additional safety on max weight lifts
- Compatible with Body-Solid GPR400, SPR500 and SPR1000
- Mounts to racks with j-hook style mount
- Sold as a pair