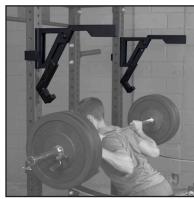

## SPRLFT Monolift

The Body-Solid Pro Clubline SPRLFT Monolift is an excellent rack attachment for users focused on squats and bench presses specifically.

This attachment reduces the chance of injury when lifting max weight while offering additional safety by removing the user's need to walk out on squats and avoid hitting j-cups during bench presses.

The SPRLFT Monolift is compatible with Body-Solid's GPR400, SPR1000 and SPR500 Power and Half Racks. The attachment mounts to the racks upright using a j-hook style mount.