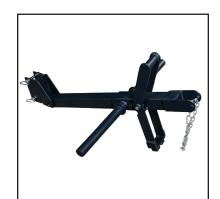

The SPRBSA features 15.25" weight horns designed to fit Olympic weight plates and has a robust weight capacity of 1000 lbs.

Belt not included; works with a compatible belt squat belt.

Weight: 68.4 lbs.

Dimensions: 50"L x 38"W x 24"H

## **Special Features**

- Squat heavy without stress on back & shoulders
- Attaches to Body-Solid's SPR500 & SPR1000 Racks
- 15.25" weight horns
- Compatible with 2" Olympic weight plates
- Weight Capacity: 1000 lbs.