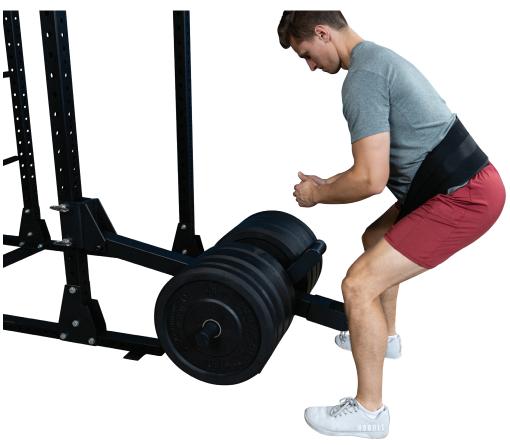

## SPRBSA Belt Squat Attachment

The Body-Solid Pro Clubline SPRBSA Belt Squat Attachment allows users to squat heavy without putting compression stress on the back and shoulders.

Save money and floor space by adding this attachment to a rack instead of purchasing a standalone belt squat machine. The SPRBSA easily attaches to the uprights of Body-Solid's SPR1000 Power Rack and SPR500 Half Rack.

The SPRBSA features 15.25" weight horns designed to fit Olympic weight plates and has a robust weight capacity of 1000 lbs.

Belt not included; works with a compatible belt squat belt.

Weight: 68.4 lbs.

Dimensions: 50"L x 38"W x 24"H

## **Special Features**

- Squat heavy without stress on back & shoulders
- Attaches to Body-Solid's SPR500 & SPR1000 Racks
- 15.25" weight horns
- Compatible with 2" Olympic weight plates
- Weight Capacity: 1000 lbs.