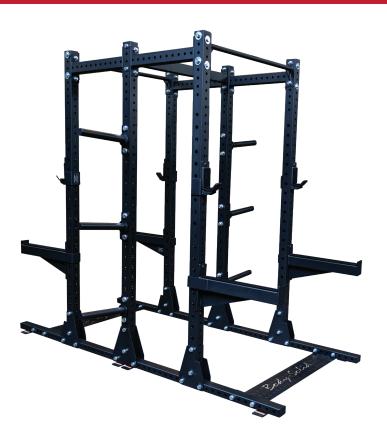

# **SPR500DBL**Pro Clubline Double Half Rack

#### **Double Half Rack**

The Body-Solid Pro Clubline SPR500DBL Double Half Rack is a two-sided full commercial rack designed to maximize workout efficiency in any facility.

Designed for high schools, colleges and universities, police and fire departments, military facilities, sports performance training facilities, and any commercial gym or training studio, the SPR500DBL offers the versatility of two fully-functional half rack stations in the space of just a single power rack.

Designed with 3" x 3" 11-gauge steel and a sturdy 1000 lb. weight capacity, the SPR500DBL provides solid, stable, and safe workouts. The SPR500DBL features laser-cut numbers, premium J-Cup Liftoffs, Safety Spotter Arms, and Chinning Bars.

## **Special Features**

- Two functional Half Racks in the space of a single power rack
- Laser-cut numbers
- 3" x 3" 11-gauge steel mainframe
- 1" hole spacing for J-Cups and Safeties
- Includes (4) J-Cup Liftoffs, (4) Safety Spotter Arms, (2) Chinning Bars and (6) Weight Horns