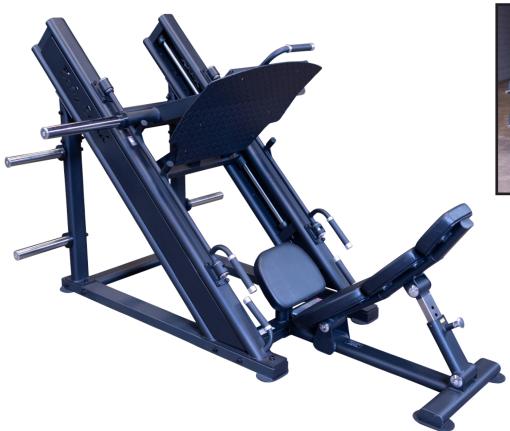

# SGLP500 Leg Press

The Body-Solid Pro Clubline SGLP500 Leg Press is a commercial-grade machine designed for leg workouts. It features smooth operation, a weight capacity of 1500 lbs., and adjustable components to fit various users. With safety features and weight storage, this leg press machine is perfect for any size facility and backed by Body-Solid's industry-leading Full Commercial Warranty.

## **Special Features**

- Sealed Linear Bearings for smooth & fluid movements
- Extra-large foot plate
- Five back pad adjustments
- Integrated plate storage
- Body-Solid Full Commercial Warranty
- Weight Capacity: 1500 lbs.