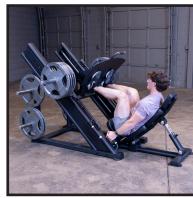

# SGLP500 Leg Press

The Body-Solid Pro Clubline SGLP500 Leg Press is a commercial-grade machine designed for leg workouts. It features smooth operation, a weight capacity of 1500 lbs., and adjustable components to fit various users. With safety features and weight storage, this leg press machine is perfect for any size facility and backed by Body-Solid's industry-leading Full Commercial Warranty.

## **Special Features**

- Sealed Linear Bearings for smooth & fluid movements
- Extra-large foot plate
- Five back pad adjustments
- Integrated plate storage
- Body-Solid Full Commercial Warranty
- Weight Capacity: 1500 lbs.