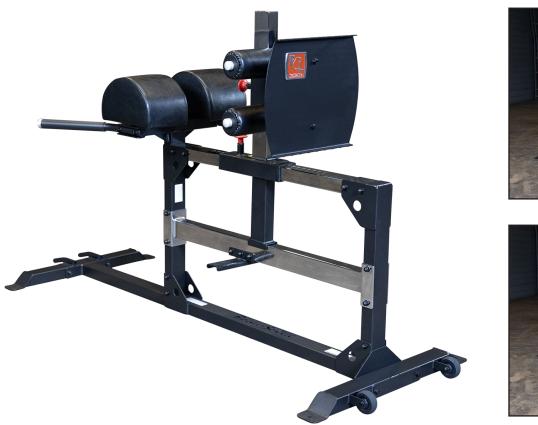

## **SGH500B** Glute Ham Machine

The Body-Solid SGH500B Glute Ham Machine effectively isolates and strengthens various muscles across the body, offering multiple movements, such as glute ham raises, hip extensions, back extensions, reverse hyperextensions, Sorenson holds, and GHD sit-ups.

Add even more workout variety thanks to the band pegs at the bottom of the machine, allowing resistance bands or tubes to be used.

The SGH500B features thick, double-stitched DuraFirm<sup>™</sup> 7.5" knee & shin pads, oversized foam rollers, plus numerous vertical and horizontal adjustments to find the perfect fit.

Weight: 136 lbs. Dimensions: 77"L x 33"W x 50"H

## **Special Features**

- Isolates & strengthens lower back, abs, obliques, calves, glutes, and hamstrings
- Great for glute ham raises, hip/back/reverse extensions and GHD sit-ups.
- Thick, double-stitched DuraFirm knee & shin pads
- Band pegs for use with resistance tubes & bands