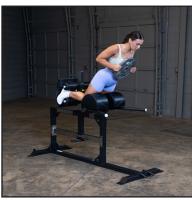

## **SGH500B** Glute Ham Machine

The Body-Solid SGH500B Glute Ham Machine effectively isolates and strengthens various muscles across the body, offering multiple movements, such as glute ham raises, hip extensions, back extensions, reverse hyperextensions, Sorenson holds, and GHD sit-ups.

## **Special Features**

- Isolates & strengthens lower back, abs, obliques, calves, glutes, and hamstrings
- Great for glute ham raises, hip/back/reverse extensions and GHD sit-ups.
- Thick, double-stitched DuraFirm knee & shin pads
- Band pegs for use with resistance tubes & bands