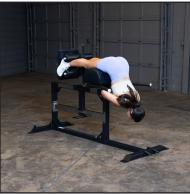

## **SGH500B** Glute Ham Machine

The Body-Solid SGH500B Glute Ham Machine effectively isolates and strengthens various muscles across the body, offering multiple movements, such as glute ham raises, hip extensions, back extensions, reverse hyperextensions, Sorenson holds, and GHD sit-ups.

## **Special Features**

- Isolates & strengthens lower back, abs, obliques, calves, glutes, and hamstrings
- Great for glute ham raises, hip/back/reverse extensions and GHD sit-ups.
- Thick, double-stitched DuraFirm knee & shin pads
- Band pegs for use with resistance tubes & bands