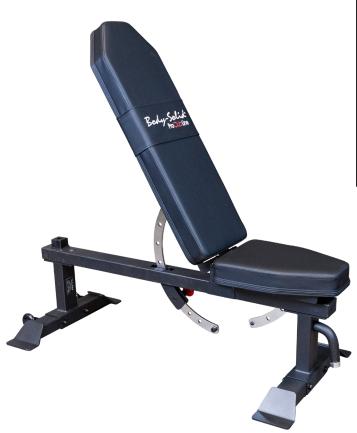

## SFI20 Adjustable Bench

The Body-Solid Pro Clubline SFI20 is a commercial-grade bench designed for intense workouts featuring a heavy-duty steel frame and 1000 lb. weight capacity to ensure stability and support for even the most demanding exercises.

## **Special Features**

- Durable heavy-duty 2 "x 3" 11-gauge steel construction
- Comfortable padding with 12" wide and 3" thick back pad
- Easy to transport with built-in handle and wheels
- Suitable for various exercises: inclines, presses, curls, rows, dips, and more