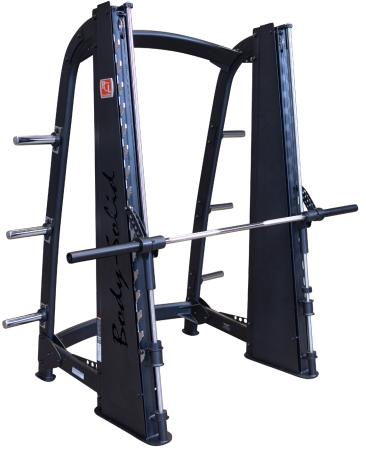

## SCB1000B

**Pro Clubline Counter-Balanced Smith Machine** 

## SCB1000B Counter-Balanced Smith Machine

The Body-Solid Pro Clubline SCB1000B Counter-Balanced Smith Machine is the ideal partner for a total body workout in any space-challenged facility. Counterbalanced to a comfortable 6 pounds, the SCB1000B Counter-Balanced Smith Machine allows any size user to start with an appropriate amount of resistance, then handles up to 1,000 pounds with ease. Its reverse pitch and silky smooth vertical carriage ensure freedom of biomechanically correct movement. Oval 11-gauge steel gives the SCB1000B Counter-Balanced Smith Machine a modern look and fantastic stability. Counterbalances are aesthetically shrouded and protected by gunmetal gray shields. Case hardened rods and club-quality bearings ensure smooth performance at any weight.

## **Special Features**

• Super-smooth vertical movement up and down the carriage

Body-Solid Pro Chil Line

- Ergonomically designed oval mainframe
- 11-gauge steel
- Case hardened rods and high quality bearings ensure smooth performance at any weight
- Six Olympic weight plate storage posts