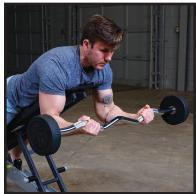

## **SBZ** Fixed-Weight EZ Curl Barbells

Body-Solid Tools SBZ Fixed-Weight EZ Curl Barbells are available in 10 weight options (20-110 lbs) and offer a convenient, time-saving barbell option. Constructed with high-quality precision weighted steel inserts encased in durable rubber, Body-Solid Fixed-Weight EZ Curl Barbells eliminate the need for weight plates and are a perfect fit for any-sized fitness facility, group workout facility or home and garage gym. Use the Fixed-Weight EZ Curl Barbells for several biceps and triceps movements including curls, skull-crushers, preacher curls, triceps presses and more. Each Fixed-Weight EZ Curl Barbells features precise knurled grips to ensure safe and secure handling even during intense workouts.