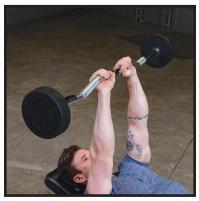

## **SBZ** Fixed-Weight EZ Curl Barbells

Body-Solid Tools SBZ Fixed-Weight EZ Curl Barbells are available in 10 weight options (20-110 lbs) and offer a convenient, time-saving barbell option. Constructed with high-quality precision weighted steel inserts encased in durable rubber, Body-Solid Fixed-Weight EZ Curl Barbells eliminate the need for weight plates and are a perfect fit for any-sized fitness facility, group workout facility or home and garage gym. Use the Fixed-Weight EZ Curl Barbells for several biceps and triceps movements including curls, skull-crushers, preacher curls, triceps presses and more. Each Fixed-Weight EZ Curl Barbells features precise knurled grips to ensure safe and secure handling even during intense workouts.