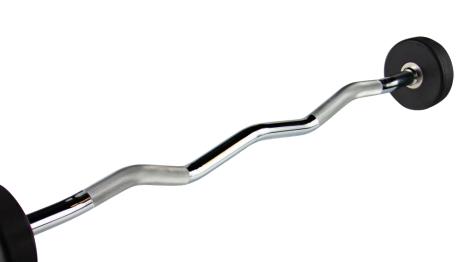

## **SBZ** Fixed-Weight EZ Curl Barbells

Body-Solid Tools SBZ Fixed-Weight EZ Curl Barbells are available in 10 weight options (20-110 lbs) and offer a convenient, time-saving barbell option. Constructed with high-quality precision weighted steel inserts encased in durable rubber, Body-Solid Fixed-Weight EZ Curl Barbells eliminate the need for weight plates and are a perfect fit for any-sized fitness facility, group workout facility or home and garage gym. Use the Fixed-Weight EZ Curl Barbells for several biceps and triceps movements including curls, skull-crushers, preacher curls, triceps presses and more. Each Fixed-Weight EZ Curl Barbells features precise knurled grips to ensure safe and secure handling even during intense workouts.

## **Special Features**

- Available in 10 weight options (20-110 lbs.)
- High-quality precision weighted steel encased in durable rubber
- Precision knurled for secure grip
- EZ Curl design
- 32mm / 1.26" grip diameter