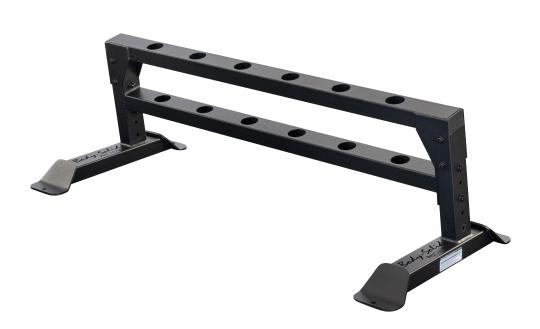

## **SBS60**Pro Clubline Vertical Bar Rack

Bars sold separately

Bars sold separately

## SBS60 Vertical Bar Rack

The Body-Solid Pro Clubline SBS60 Linear Vertical Bar Rack organizes free weight areas by vertically storing up to six Olympic-size bars. Its heavy-duty construction and versatile design accommodates various bar types, maximizing space and creating a clean training environment.

## **Special Features**

- Easy-access storage for six Olympic-size bars
- Durable, all-welded foot caps
- Storage for straight bars, curl bars & more
- Keeps free weight areas clean & organized