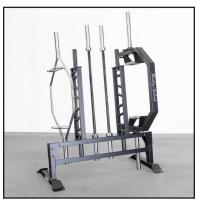

## SBS60 Vertical Bar Rack

The Body-Solid Pro Clubline SBS60 Linear Vertical Bar Rack organizes free weight areas by vertically storing up to six Olympic-size bars. Its heavy-duty construction and versatile design accommodates various bar types, maximizing space and creating a clean training environment.

## **Special Features**

- Easy-access storage for six Olympic-size bars
- Durable, all-welded foot caps
- Storage for straight bars, curl bars & more
- Keeps free weight areas clean & organized