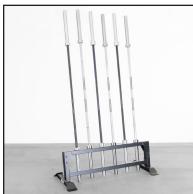

## SBS60 Vertical Bar Rack

The Body-Solid Pro Clubline SBS60 Linear Vertical Bar Rack organizes free weight areas by vertically storing up to six Olympic-size bars. Its heavy-duty construction and versatile design accommodates various bar types, maximizing space and creating a clean training environment.

## **Special Features**

- Easy-access storage for six Olympic-size bars
- Durable, all-welded foot caps
- Storage for straight bars, curl bars & more
- Keeps free weight areas clean & organized