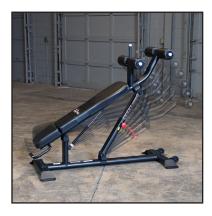

## **Special Features**

- Seven gas-assisted adjustment levels: 0°, 5°, 10°, 15°, 20°, 25° & 30°
- Premium foam pads
- Durable & reliable 11-gauge steel frame
- Convenient transport wheels & handle