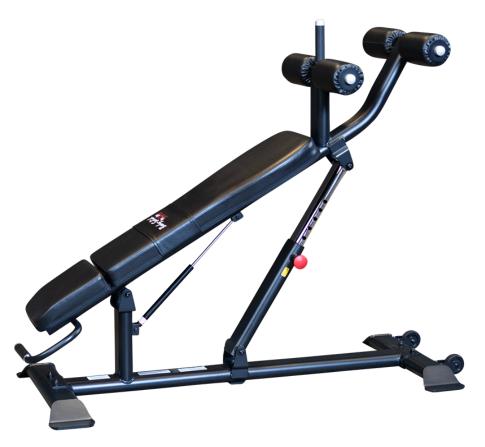

## SAB500B Ab Bench

The Body-Solid Pro Clubline SAB500B Ab Bench is a top-of-the-line ab bench designed to help users build a stronger, more toned core.

Built for high-traffic workout facilities, this ab bench is compact enough for home or studio use and features gas-assisted adjustments for easy transitions between exercises.

Additional features on the SAB500B include seven adjustment levels, a durable and reliable 11-gauge steel frame, and a four-point base to ensure stability and eliminate unwanted rocking during workouts.

## **Special Features**

- Seven gas-assisted adjustment levels: 0°, 5°, 10°, 15°, 20°, 25° & 30°
- Premium foam pads
- Durable & reliable 11-gauge steel frame
- Convenient transport wheels & handle