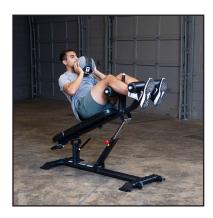

## SAB500B Ab Bench

The Body-Solid Pro Clubline SAB500B Ab Bench is a top-of-the-line ab bench designed to help users build a stronger, more toned core.

Built for high-traffic workout facilities, this ab bench is compact enough for home or studio use and features gas-assisted adjustments for easy transitions between exercises.