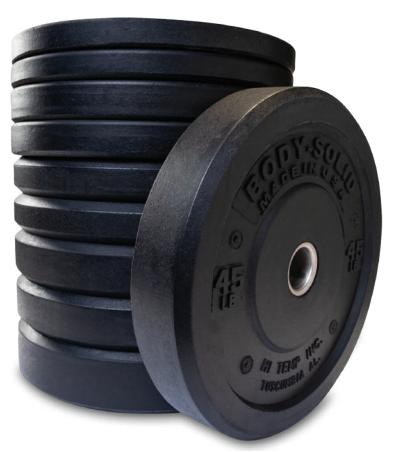

## **OBPH Hi-Temp Bumper Plates**

Body-Solid's OBPH Hi-Temp Commercial Bumper Plates are Made in the USA with recycled materials and a Stainless Steel bushing for long life and durability. Made to withstand the abuse in any weight room environment, these Commercial Bumper Plates won't chip floors and are quieter and safer than cast plates. These durable plates are thinner than most bumper plates allowing users to load more weight on bars and weight carriage systems. The plates have been proven in the toughest Gyms, Colleges and home use for over 10 years.

| Item #  | Weight | Width              | Color |
|---------|--------|--------------------|-------|
| OBPH10  | 10lb   | 11/4"              | Black |
| OBPH15  | 15lb   | 1 <sup>7</sup> /8" | Black |
| OBPH25  | 25lb   | 23/8"              | Black |
| OBPH35  | 35lb   | 3"                 | Black |
| OBPH45  | 45lb   | 33/4"              | Black |
| OBPH260 | 260lb  |                    | Black |

## **Special Features**

- Made in the USA
- All Plates are 17.375" outside diameter
- 1 Year Commercial Warranty
- 2" Stainless steel center bushing protects the rubber material
- Available 260lb Set OBPH260: 2 (10lb.),
  2 (15lb.), 2 (25lb.), 2 (35lb.). 2 (45lb.)