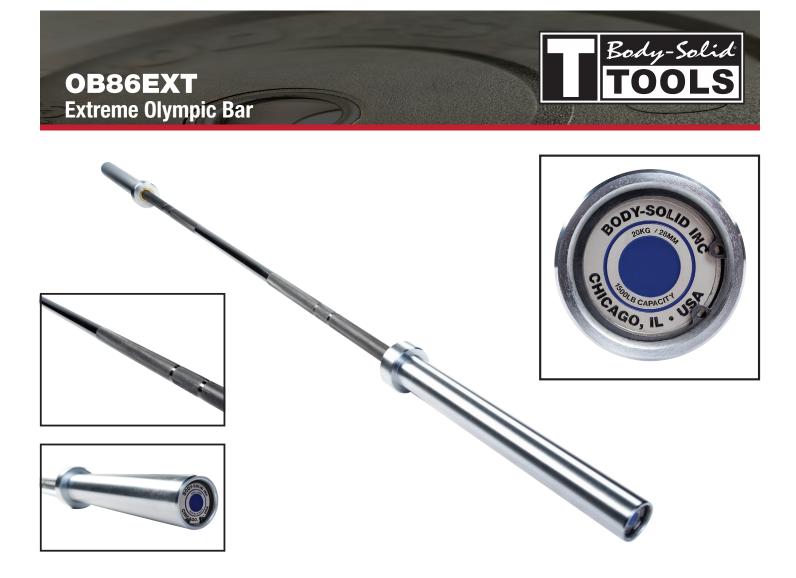

## **OB86EXT** Extreme Olympic Bar

Body-Solid's OB86EXT Extreme Olympic Bar is designed to match perfectly with our OBPX Chicago Extreme Bumper Plates and OBPXC Extreme Color Bumper Plates. This bar features a four needle bearing pivot, hardened chrome sleeves and a black zinc shaft. The OB86EXT Extreme Olympic Bar is built with a 28mm grip diameter, a hardy 1,500 lb. weight capacity and a tensile strength of 205,000 PSI. Aesthetically, the bar features a sleek embossed logo cap displaying weight information and more. Ideal for competition training, home gyms, garage gyms and group fitness facilities.

## **Special Features**

- Shaft-Black Zinc; Sleeves-Hardened Chrome
- 28mm Knurl
- Dual knurl, no center knurl
- 4 x Needle Bearing pivot
- 205,000 PSI Tensile Strength
- 1500lb Weight Capacity