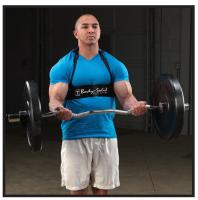

## **OB47C**Olympic Curl Bar - Chrome

Shown with optional Olympic Weights, Collars and Bicep Bomber(BB23):

## **OB47C Olympic Curl Bar - Chrome**

The OB47C Olympic Curl Bar is made from sturdy, reliable, and durable steel and manufactured with precision to ensure high tensile strength. A proven favorite of bodybuilders everywhere, this curl bar is constructed to isolates and intensifie development of your arm muscles when you perform exercises to boost your biceps, triceps, and forearms. Biomechanically angled dual grips allow you to avoid injury and achieve maximum gains. Each set of grips strategically target the inner and outer bicep heads. The OB47C Olympic Curl Bar is built to hold 2-inch Olympic weight plates without breaking or collapsing, it has a 300 lbs. weight capacity. This curl bar secures the weight plates effectively giving you a hasslefree workout experience.