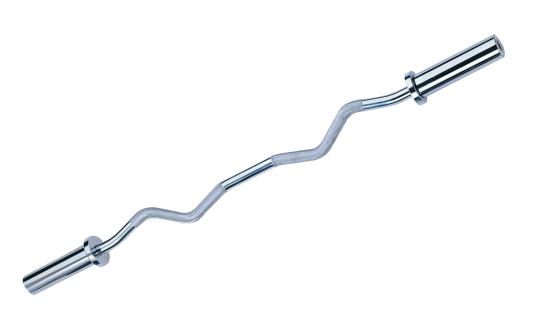

## **OB47C**Olympic Curl Bar - Chrome

Shown with optional Olympic Weights, Collars and Bicep Bomber(BB23):

## **OB47C Olympic Curl Bar - Chrome**

The OB47C Olympic Curl Bar is made from sturdy, reliable, and durable steel and manufactured with precision to ensure high tensile strength. A proven favorite of bodybuilders everywhere, this curl bar is constructed to isolates and intensifie development of your arm muscles when you perform exercises to boost your biceps, triceps, and forearms. Biomechanically angled dual grips allow you to avoid injury and achieve maximum gains. Each set of grips strategically target the inner and outer bicep heads. The OB47C Olympic Curl Bar is built to hold 2-inch Olympic weight plates without breaking or collapsing, it has a 300 lbs. weight capacity. This curl bar secures the weight plates effectively giving you a hasslefree workout experience.