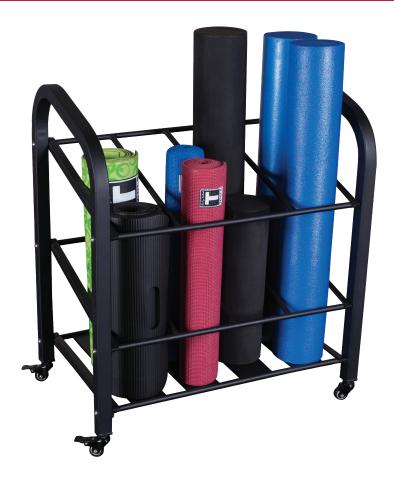

### **Rolling Storage Cart**

The Body-Solid GYR500 Rolling Storage Cart is a high-quality storage solution for yoga mats and foam rollers. Ideal for home, small studio or commercial use, the GYR500 helps organize workout facilities of any size.

Featuring four wheels, the GYR500 is easy to transport while two lockable wheels keep GYR500 from rolling or moving when you want to keep it in place.

Mats & Rollers sold separately.

Weight: 38 lbs.

Dimensions: 32"L x 21"W x 37"H

## **Special Features**

- Holds 12 foam rollers or yoga mats
- Wheels for easy transport
- Steel Mainframe