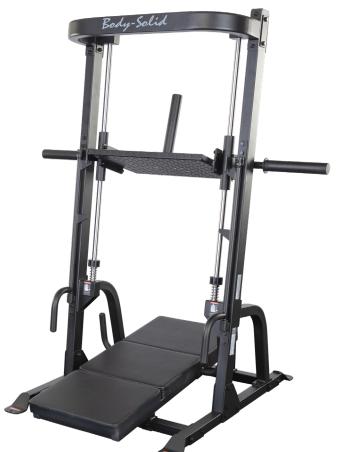

# **GVLP**Vertical Leg Press

Fits standard and olympic plates

## **Vertical Leg Press**

The Body-Solid GVLP Vertical Leg Press is a versatile, safe, and effective leg workout machine. It targets key muscle groups, minimizes back and shoulder stress, and accommodates various fitness levels with adjustable heights and a high weight capacity. Its compact design, smooth operation, and comfortable features make it an ideal choice for home or light commercial use.

# **Special Features**

- Innovative design minimizes shoulder and back stress with a back-lying position
- Fits both Olympic and standard plates
- Large, non-slip leg press plate and extra-large, cushioned seat pad
- Sealed bearings for effortless movement
- Foot Plate Carriage Weight: 50 lbs.
- Weight Capacity: 750 lbs.