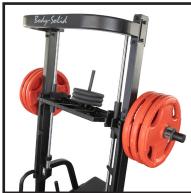

# **GVLP**Vertical Leg Press

Fits standard and olympic plates

# **Special Features**

- Innovative design minimizes shoulder and back stress with a back-lying position
- Fits both Olympic and standard plates
- Large, non-slip leg press plate and extra-large, cushioned seat pad
- Sealed bearings for effortless movement
- Foot Plate Carriage Weight: 50 lbs.
- Weight Capacity: 750 lbs.