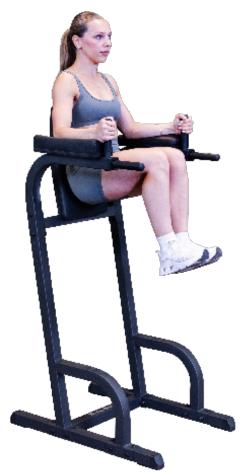

### **Vertical Knee Raise and Dip**

Build sculpted abs and ripped upper body with the multifunctional Body-Solid GVKR60B Vertical Knee Raise and Dip Station. This versatile machine targets your core, obliques, triceps, deltoids, and lower pecs with exercises like knee raises, leg raises, oblique bends, and dips.

## Special Features

- Safe, no-slip step-up entry
- Thick DuraFirm back and arm pads
- Extra-wide and solid base provides maximum stability
- Comfortable oversized handgrips
- Ideal for home and commercial use