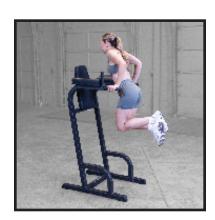

### **Vertical Knee Raise and Dip**

Build sculpted abs and ripped upper body with the multifunctional Body-Solid GVKR60B Vertical Knee Raise and Dip Station. This versatile machine targets your core, obliques, triceps, deltoids, and lower pecs with exercises like knee raises, leg raises, oblique bends, and dips.

## Special Features

- Safe, no-slip step-up entry
- Thick DuraFirm back and arm pads
- Extra-wide and solid base provides maximum stability
- Comfortable oversized handgrips
- Ideal for home and commercial use