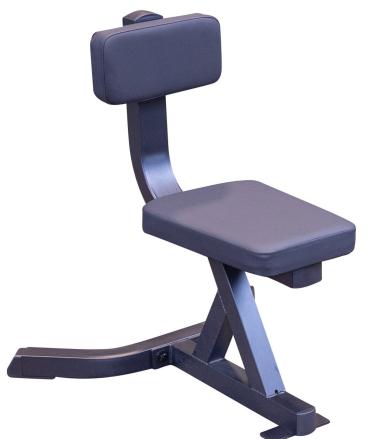

## **GST20B** Body-Solid Utility Stool

Body-So Built f

## GST20B Utility Stool

The Body-Solid GST20B Utility Stool is a sturdy, comfortable platform for various seated exercises, providing optimal back support while allowing full range of motion, making it ideal for both home and commercial gyms.

## **Special Features**

- Ideal for performing both barbell and dumbbell workouts
- Extra-wide and solid base provides maximum stability
- DuraFirm upholstery is extra thick, double stitched
- Heavy-duty 2"x 2" and 2"x 3" 12-gauge steel mainframe