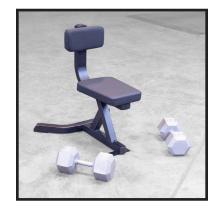

## **GST20B** Body-Solid Utility Stool

Body-So Built f

## GST20B Utility Stool

The Body-Solid GST20B Utility Stool is a sturdy, comfortable platform for various seated exercises, providing optimal back support while allowing full range of motion, making it ideal for both home and commercial gyms.

## **Special Features**

- Ideal for performing both barbell and dumbbell workouts
- Extra-wide and solid base provides maximum stability
- DuraFirm upholstery is extra thick, double stitched
- Heavy-duty 2"x 2" and 2"x 3" 12-gauge steel mainframe