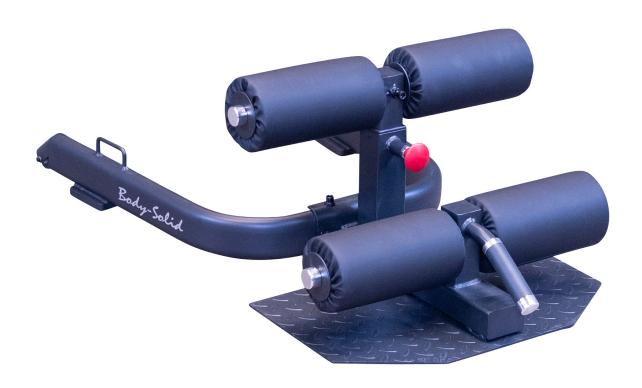

# **Sissy Squat**

The Body-Solid GSS50B Sissy Squat is a versatile and durable piece of equipment that allows for targeted core and leg exercises, featuring adjustable settings and easy mobility.

## **Special Features**

- Train multiple muscle groups: abs, legs and core
- Perfect for isolation exercises like quad-focused squats, deadlifts, russian twists, sit-ups and medicine ball tosses
- Powder-coated heavy-gauge steel frame
- Easy transport wheels and handles
- Adjustable leg pad
- Weight Capacity: 300 lbs.