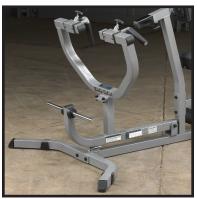

## **Special Features**

- DuraFirm chest and seat pads
- Easy access plate load system
- Oil-lite bronze bushings at all pivot points
- Extra-thick foam padded foot braces
- Ideal for home and commercial use
- Weight plate post is 1" dia. shown with optional #OAS14 - Olympic Adapter Sleeve