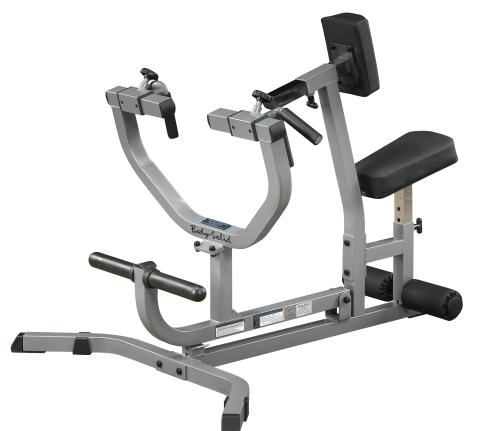

### **Seated Row Machine**

This is the tool of the trade for building depth in the middle back and training the hard to reach lower lats. Our uniquely designed GSRM40 Seated Row Machine is fully adjustable to fit all size users. The extra-thick DuraFirm seat and chest pads position you for maximum prestretch which is crucial for deep muscle penetration and full range-of-motion. Four-way handgrips widen or narrow to target resistance to the middle back resulting in accelerated muscle gains.

## **Special Features**

- DuraFirm chest and seat pads
- Easy access plate load system
- Oil-lite bronze bushings at all pivot points
- Extra-thick foam padded foot braces
- Ideal for home and commercial use
- Weight plate post is 1" dia. shown with optional #OAS14 - Olympic Adapter Sleeve