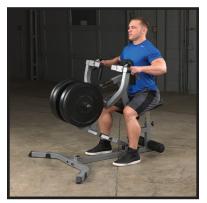

### **Seated Row Machine**

This is the tool of the trade for building depth in the middle back and training the hard to reach lower lats. Our uniquely designed GSRM40 Seated Row Machine is fully adjustable to fit all size users. The extra-thick DuraFirm seat and chest pads position you for maximum prestretch which is crucial for deep muscle penetration and full range-of-motion. Four-way handgrips widen or narrow to target resistance to the middle back resulting in accelerated muscle gains.

## **Special Features**

- DuraFirm chest and seat pads
- Easy access plate load system
- Oil-lite bronze bushings at all pivot points
- Extra-thick foam padded foot braces
- Ideal for home and commercial use
- Weight plate post is 1" dia. shown with optional #OAS14 - Olympic Adapter Sleeve