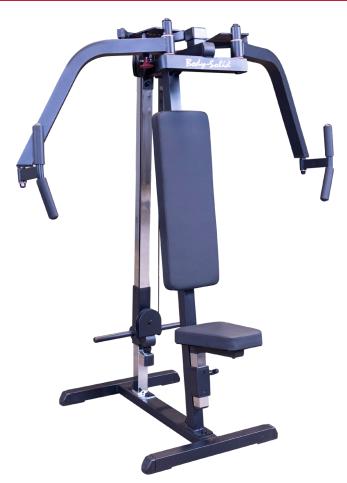

# **GPM65B**Body-Solid Pec Machine

### **Pec Machine**

The Body-Solid GPM65B Pec Machine combines two machines into one (Pec Fly and Rear Delt) and offers a full range of motion to target upper body muscles precisely.

# **Special Features**

- 2" x 2" high tensile strength steel frame
- Extra-thick and super tough DuraFirm<sup>™</sup> seat and back pads
- Fully adjustable to accommodate any size user
- Articulating arms for unilateral and bilateral chest development