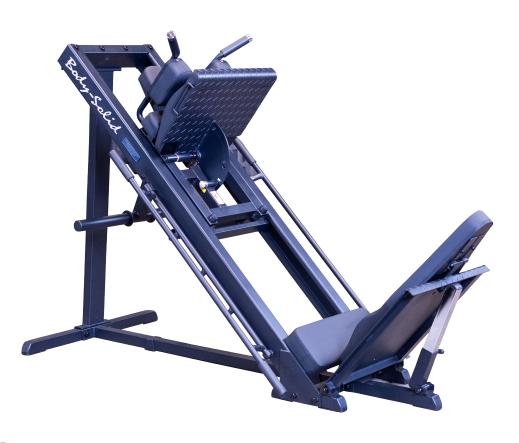

### **Leg Press Hack Squat Machine**

Body-Solid engineers knew that the best way to build an explosive lower body, and stay that way, would be to make your workouts incredibly Powerful... Comfortable... and Safe. As you work your quads, glutes, and calves, the engineered smoothness of the Leg Press/Hack Squat Machine spares your bones and joints. Three lockout positions are under the user's control throughout the exercises and provide user safety and the option of different start/stop positions.

## **Special Features**

- Quad track roller system operates smoothly and distributes weight evenly
- Heavy gauge Diamond Plate foot platforms for both Leg Press and Hack Squat positions
- Easy-access under-carriage plate load system
- Extra heavy-duty 2" x 4" 11-gauge steel mainframe
- Three lockout positions for user safety