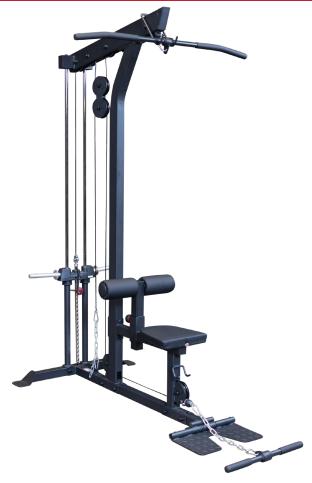

# **GLM85B**Body-Solid Lat Machine

### Pictured with 210 lb. weight stack

#### GLM85B

## **Lat Machine**

Sculpt a stronger, more defined back with the versatile, space-saving Body-Solid GLM85B Pro Lat Machine.

The GLM85B's high-low pulley system eliminates cable changes, allowing users to switch from several exercises more easily and efficiently.

This machine comes standard as a plate-loaded unit, or upgrade the GLM85B to a selectorized 210 lb. or 310 lb. weight stack.

Weight: 130 lbs.

Dimensions: 60"L x 32"W x 82"H

# **Special Features**

- High and low pulley no cable change design
- Plate loaded or 210lb. Selectorized Stack
- Includes Lat Bar and Low Row Bar
- Light Commercial Rated