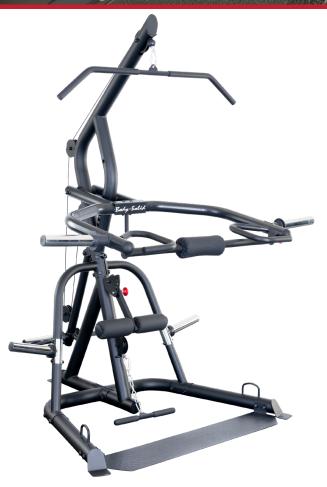

### **Corner Leverage Gym**

The Body-Solid GLGS100B Corner Leverage Gym maximizes workout space and enhances gains with its innovative, space-saving design, making challenging exercises like squats and deadlifts easier and more effective. This versatile gym features a smooth-motion swing arm, convertible pull-up station, dedicated lat pulldown and low pulley stations, and integrated weight storage for a complete and organized workout experience.

## **Special Features**

- Revolutionary, Space Saving design
- Press Arm station has a large radius to greater simulate a straight up and down motion
- · Replicate freeweight movements in total safety