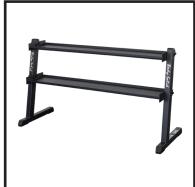

# **GKR60** Kettlebell Rack

Body-Se

GKRT6B Optional Third Tier

### GKR60 Kettlebell Rack

The Body-Solid GKR60 Kettlebell Rack is a durable steel storage solution for kettlebells featuring a secure, tiered design for easy access to various kettlebell sizes. This versatile rack can be customized with additional shelves and attachments to store other gym equipment, making it a practical choice for home or commercial gyms.

# **Special Features**

- Flat shelf with lip for secure and easy access to kettlebells
- Compatible with Body-Solid's full line of kettlebells
- Two 56" x 11.25" kettlebell trays