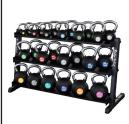

### GKR60 Kettlebell Rack

The Body-Solid GKR60 Kettlebell Rack is a durable steel storage solution for kettlebells featuring a secure, tiered design for easy access to various kettlebell sizes. This versatile rack can be customized with additional shelves and attachments to store other gym equipment, making it a practical choice for home or commercial gyms.

# **Optional Accessories**

Single Upright (GDR60UPB) Third kettlebell shelf (GKRT6B) Dumbbell shelf (GDRT6B) Medicine ball shelf (GMRT6B)

Weight: 93 lbs. Dimensions: 23" L x 62" W x 32" H

# **Special Features**

- Flat shelf with lip for secure and easy access to kettlebells
- Compatible with Body-Solid's full line of kettlebells
- Two 56" x 11.25" kettlebell trays