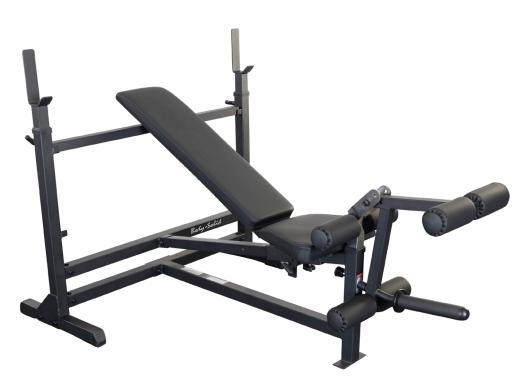

#### **PowerCenter Combo Bench**

Get a total-body workout on the most versatile and complete combo bench available. The Body-Solid Power Center Combo Bench (#GDIB46LB) is a Flat Bench, Incline Bench, Decline Bench, 90° Shoulder Press Bench, and also a Seated Leg Developer all in one. You can see the dynamics of this bench as soon as you glance at the multi-position, telescoping uprights that safely hold the bar for bench exercises. The 6-position Flat / Incline / Decline / Bench features pop-pin adjustable DuraFirm<sup>TM</sup> seat and back pads that are extra-thick, ultra-comfortable, and will never bottom out.

## **Special Features**

- Includes Leg Developer
- 6-Position Flat / Incline / Decline back pad
- Back pad adjustments: 0°, 30°, 50°, 60°, 70°, 80°
- Seat pad adjustments: 0°, 10°, 20°, 30°
- DuraFirm™ back and seat pads
- Adjustable uprights