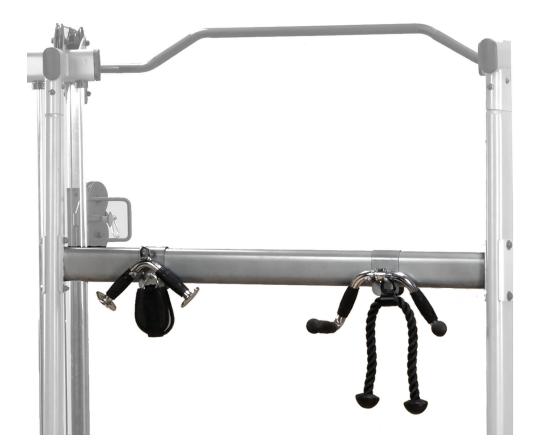

## **GDCC Accessory Rack**

Rack up organization and functionality with Body-Solid's multi-tasking GDCC Accessory Rack! From a convenient place to hang your towel to a sturdy support for stretching routines to a graspable handle to brace for leg exercises, the GDCC Accessory Rack is an indispensible addition to your Body-Solid GDCC200 or GDCC210 Functional Trainer. The GDCC Accessory Rack slides right down over the crossbar and locks into place with a simple two-bolt installation. 4 specially angled pegs provide convenient, easy organization for gym accessories, and it's backed for a LIFETIME of use by the best warranty in the industry.

### **Special Features**

- Made for the GDCC200 and GDCC210
- Mounts to the rear crossbar for easy access, has 4 specially angled pegs for storing accessories.
- Accessories shown in photo sold separately
- Size: 10" Deep x 30" Long x 5" Tall