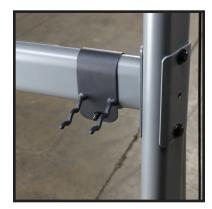

## **GDCC Accessory Rack**

Rack up organization and functionality with Body-Solid's multi-tasking GDCC Accessory Rack! From a convenient place to hang your towel to a sturdy support for stretching routines to a graspable handle to brace for leg exercises, the GDCC Accessory Rack is an indispensible addition to your Body-Solid GDCC200 or GDCC210 Functional Trainer. The GDCC Accessory Rack slides right down over the crossbar and locks into place with a simple two-bolt installation. 4 specially angled pegs provide convenient, easy organization for gym accessories, and it's backed for a LIFETIME of use by the best warranty in the industry.

### **Special Features**

- Made for the GDCC200 and GDCC210
- Mounts to the rear crossbar for easy access, has 4 specially angled pegs for storing accessories.
- Accessories shown in photo sold separately
- Size: 10" Deep x 30" Long x 5" Tall