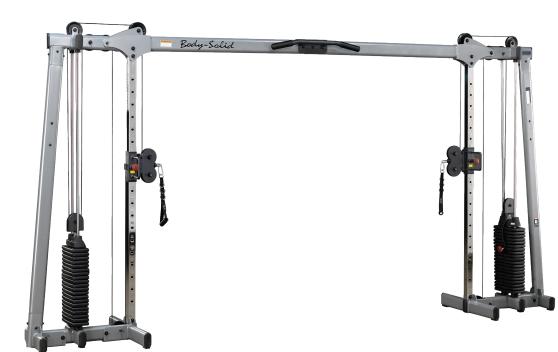

## GDCC250 Deluxe Cable Crossover

Sturdy and stable, the newly designed Body-Solid GDCC250 Deluxe Cable Crossover lets you exercise virtually every major muscle group in your body. Interchangeable cable handles provide an unlimited number of possibilities for all experience levels, and the extra wide and tall mainframe provides you with easy access to an endless array of high and low pulley exercises

With 20 independent height adjustments and 180° cable positioning for frictionless guidance in all directions, the Body-Solid GDCC250 is one of the most versatile and functional machines manufactured today.

## **Special Features**

- 11gauge, 2" x 4" oval tubing
- Electrostatically applied powder coat finish

Body-Sol

- 4.8mm diameter spun steel aircraft cables
- 20 independent height adjustments
- 180° cable positioning
- Two 160 lb. weight stacks (wght ratio is 1/2 : 1)
- High-density foam rubber handgrip handles
- Dual position pull-up bar