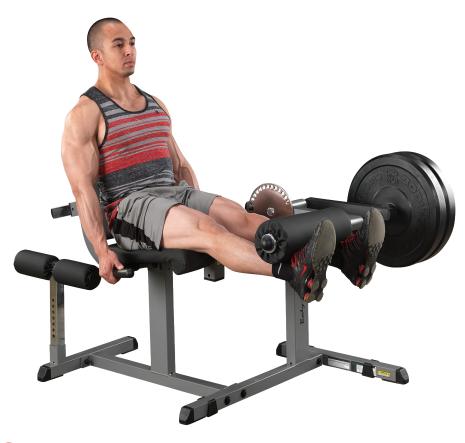

#### **Cam Series Leg Extension & Curl**

Leg workouts have never been so quick and efficient. The two most important leg exercises can now be performed from one comfortable position. The fully adjustable 7-gauge steel cam will easily accommodate any user. Just pull the jumbo pop pin and raise the lifting arm to a comfortable starting position, sit down and wrap your legs over the oversized 15.5" roller, then press down to perform seated leg curl exercises that will stretch and strengthen your glutes and hamstring muscles. Pull the pin again to lower the lifting arm and position your legs behind the oversized 15.5" roller to work the quadriceps muscles through a leg extension exercise.

Weight post is 1" diameter. Shown with optional Olympic Adapter Sleeve, weight plates and collars.

Weight: 79 lbs

Dimensions: 43"W x 45"L x 45"H