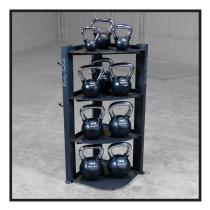

## GAR75 Corner Storage Rack

Conquer clutter and reorganize gyms and facilities with the Body-Solid GAR75 Corner Storage Rack.

This sleek, robust, and elegant four-tier storage rack offers the perfect storage solution for gym essentials like kettlebells, resistance tubes, resistance bands, and more.

The GAR75 features four generously large shelves and four sturdy side hooks that keep everything in the gym organized and within arm's reach. Made from quality steel, you can load the GAR75 up (each shelf can handle 200lbs of weight).

## **Special Features**

- Four-tier storage rack offers the perfect storage solution for gym essentials.
- Four generously large shelves and four sturdy side hooks keep everything organized and within arm's reach.
- Made from quality steel and can handle 200 lbs. of weight per shelf.
- Unique corner design saves space and keeps gym floors open.