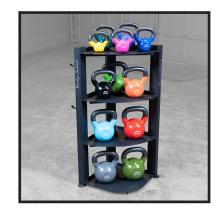

## GAR75 Corner Storage Rack

Conquer clutter and reorganize gyms and facilities with the Body-Solid GAR75 Corner Storage Rack.

This sleek, robust, and elegant four-tier storage rack offers the perfect storage solution for gym essentials like kettlebells, resistance tubes, resistance bands, and more.

The GAR75 features four generously large shelves and four sturdy side hooks that keep everything in the gym organized and within arm's reach. Made from quality steel, you can load the GAR75 up (each shelf can handle 200lbs of weight).

## **Special Features**

- Four-tier storage rack offers the perfect storage solution for gym essentials.
- Four generously large shelves and four sturdy side hooks keep everything organized and within arm's reach.
- Made from quality steel and can handle 200 lbs. of weight per shelf.
- Unique corner design saves space and keeps gym floors open.