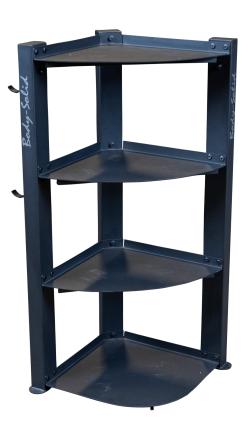

## **GAR75** Body-Solid Corner Storage Rack

Body-Se

## GAR75 Corner Storage Rack

Conquer clutter and reorganize gyms and facilities with the Body-Solid GAR75 Corner Storage Rack.

This sleek, robust, and elegant four-tier storage rack offers the perfect storage solution for gym essentials like kettlebells, resistance tubes, resistance bands, and more.

The GAR75 features four generously large shelves and four sturdy side hooks that keep everything in the gym organized and within arm's reach. Made from quality steel, you can load the GAR75 up (each shelf can handle 200lbs of weight).

Upgrade and organize with the Body-Solid GAR75 Corner Storage Rack.

Weight: 65 lbs. Dimensions: 21"L x 21"W x 42"H

## **Special Features**

- Four-tier storage rack offers the perfect storage solution for gym essentials.
- Four generously large shelves and four sturdy side hooks keep everything organized and within arm's reach.
- Made from quality steel and can handle 200 lbs. of weight per shelf.
- Unique corner design saves space and keeps gym floors open.