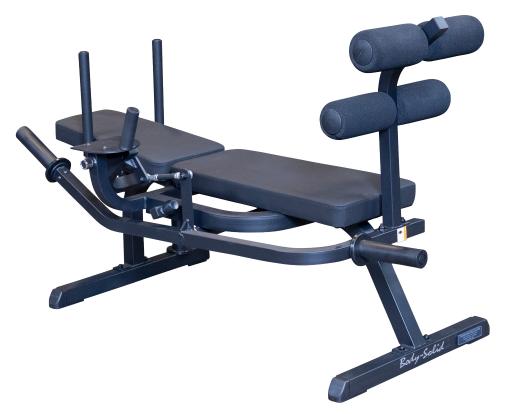

# **GAB100B**Body-Solid Counter-Balanced Ab Bench

### **Counter-Balanced Ab Bench**

The Body-Solid GAB100B Counter-Balanced Ab Bench is a user-friendly and durable bench designed to target the core muscles effectively, with features like reduced resistance and synchronized motion.

# **Special Features**

- Patented reverse crunch technology
- Unique design provides easy entry and exit
- Olympic 2" size plate posts for Olympic plates
- Variable resistance, increase or decrease resistance with weight plates
- Fully adjustable resistance