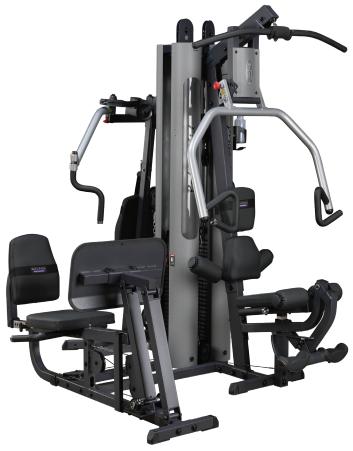

## Body-Solid Built for Life

Body-Solid -Double Stack Gym with Leg Press

**G9S** 

## **G9S** Double Stack Gym with Leg Press

This multi-station workhorse provides health club quality strength training for two people simultaneously. The G9S features a multi-function Press Arm Station for bench press, incline press, shoulder press and chest supported mid row exercises.

The Perfect Pec<sup>™</sup> Station with fully adjustable range of motion allows users to achieve deeper muscle penetration for faster, more defined results.

The Leg Press/Calf Press Station operates on its own seperate weight stack, with a 2 to 1 weight ratio, giving the G9S the awesome capacity of a 420 lb leg press.

Includes: Lat bar, Straight bar, Ankle Strap, Ab/Triceps Strap, Body-Solid Total Body Workout™ DVD, Full-size exercise chart

Weight: 964 lbs Dimensions: 89" L x 72" W x 84" H

## **Special Features**

- Two 210lb. Selectorized Weight Stacks are upgradable to two 260lb. stacks
- The multi-grip press arm features 3 pair of handgrips to work muscle groups from various angles
- Premium Leg Press works off it's own Weight Stack, on a 2:1 ratio and has commercial grade, precision engineered pillow block bearings