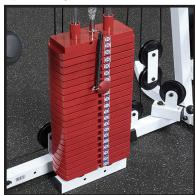

# **EXM2500S**Body-Solid - Selectorized Home Gym

Optional: Leg Press / Calf Press Station

Optional: Premium Red Steel Weight Stack 200lbs.

## **Special Features**

- Body-Solid In Home Lifetime Warranty
- Chest Press- horizontal and vertical grip
- Pectoral Fly / Rear Delt Station
- Upper Pulley- Lat Pull Down, Cable Crossover,
   Ab Crunch, Tricep Extension, Tricep Pressdown
- Lower Pulley-Deltoid Raise, Seated Row, Shrug, Bent-over Row, Standing Curl, Leg Adduction
- 210lb. weight stack- (20) 10lb. plates + carriage