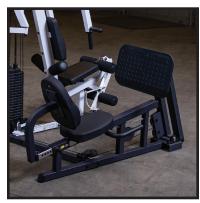

# **EXM2500S**Body-Solid - Selectorized Home Gym

Optional: Leg Press / Calf Press Station

Optional: Premium Red Steel Weight Stack 200lbs.