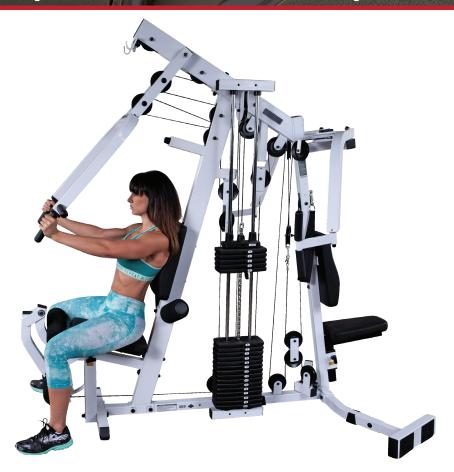

## **Selectorized Home Gym**

Fitness magazines and leading consumer reporting magazines alike rave about this versatile fitness machine. Simple design, maximum performance and a minimum price were the blueprints used to develop the EXM2500S. Only the best materials have been used; 2" x 4" x high tensile strength steel, oversized hardware, 2200 Lb. test cables and fiberglass reinforced nylon pulleys. The EXM2500S can perform your most demanding strength training routines. Featuring a Chest Press, Perfect Pec Station, Leg Extension/Leg Curl, Lat Pull Down, Seated Row, Ab Crunch, the EXM2500S offers more features, more stations, and more value than any other gym manufactured today!

## **Special Features**

- Body-Solid In Home Lifetime Warranty
- Chest Press- horizontal and vertical grip
- Pectoral Fly / Rear Delt Station
- Upper Pulley- Lat Pull Down, Cable Crossover,
   Ab Crunch, Tricep Extension, Tricep Pressdown
- Lower Pulley-Deltoid Raise, Seated Row, Shrug, Bent-over Row, Standing Curl, Leg Adduction
- 210lb. weight stack- (20) 10lb. plates + carriage