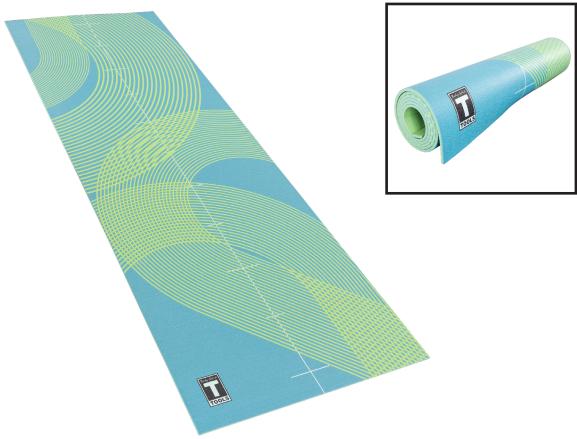

## **BSTYM10 Premium Yoga Mat**

The BSTYM10 Premium Yoga Mat is designed to be both beautiful and functional. Made of durable high density PVC, the mat will withstand high volume usage and provide a great partner to any yoga or exercise program. The mat has a preprinted center line with repeating horizontal marks every 6 inches allowing proper alignment and positioning called for in many exercises. In addition the repeating decorative pattern gives the user specific spots that can be used for positioning the body while exercising.