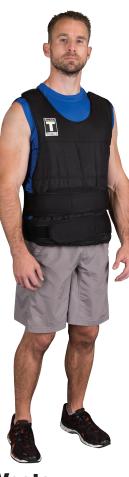

## **BSTWV** 20 & 40 Lb. Weight Vests

Specially designed to withstand the toughest workouts, the BSTWVP20 and BSTWVP40 are fully adjustable and allow you customize weight and resistance up to either 20lbs or 40lbs (depending on the model). Customizing the vest is simple and easy — add or remove sand bags from the pouches in the vest to achieve the exact workout you desire.

The two adjustable straps are wider than on standard weight vests and feature durable Velcro to reduce vest movement during workouts and also allow for proper placement of the weights, resulting in optimal center of gravity without restricting any type of range of motion.