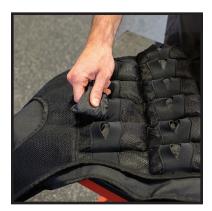

## **BSTWV** 20 & 40 Lb. Weight Vests

Specially designed to withstand the toughest workouts, the BSTWVP20 and BSTWVP40 are fully adjustable and allow you customize weight and resistance up to either 20lbs or 40lbs (depending on the model). Customizing the vest is simple and easy — add or remove sand bags from the pouches in the vest to achieve the exact workout you desire.

Premium fabrics guarantee a comfortable fit and they feature durable stitching to ensure long-lasting use. The sandbag weights will provide a flexible weight option that perfectly conforms to your body.