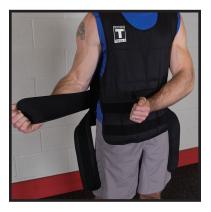

The two adjustable straps are wider than on standard weight vests and feature durable Velcro to reduce vest movement during workouts and also allow for proper placement of the weights, resulting in optimal center of gravity without restricting any type of range of motion.