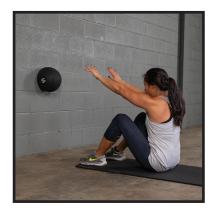

Body-Solid Tools Tire Tread Slam Balls are engineered to survive even the toughest of workouts thanks to a thick and durable rubber shell designed to absorb impact on bounces, slams and tosses.

The no-bounce design on the Body-Solid Tire Tread Slam Balls are ideal for various throwing and slamming routines helping you build total body conditioning. Use for slams, wood chops, overhead throws and more.