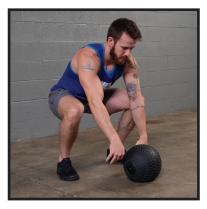

Body-Solid Tools Tire Tread Slam Balls are engineered to survive even the toughest of workouts thanks to a thick and durable rubber shell designed to absorb impact on bounces, slams and tosses.

The no-bounce design on the Body-Solid Tire Tread Slam Balls are ideal for various throwing and slamming routines helping you build total body conditioning. Use for slams, wood chops, overhead throws and more.