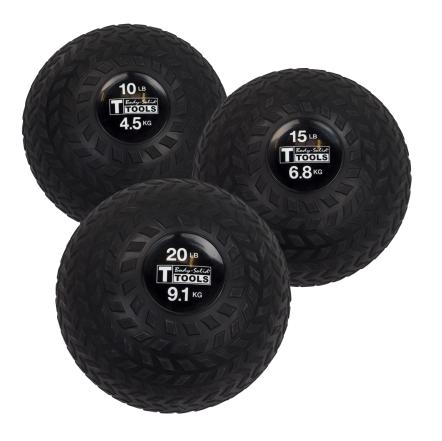

## **Special Features**

- Build strength, cardio endurance and explosive power
- Textured, grooved surface for easy handling
- Thick & durable rubber shell
- Ideal for various throwing and slamming routines
- Available in four sizes: 10 lbs, 15 lbs, 25 lbs and 30 lbs

Available in four sizes: 10 lbs, 15 lbs, 25 lbs and 30 lbs.