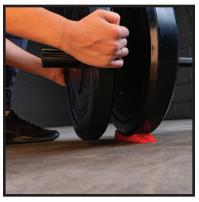

## **Olympic Plate Wedge**

The Body-Solid Tools BSTOPW Olympic Plate Wedge is a completely portable, easy-to-use alternative to deadlift jacks. Constructed from durable silicone with a specifically designed non-slip surface, the BSTOPW Olympic Plate Wedge offers simple on and off plate load for deadlifts and other floor starting lifts. The Olympic Plate Wedge makes it easier than ever to load and unload weights quickly and easily by raising both the bar and starting plates ½" off the ground.

The wedged design of the BSTOPW Olympic Plate Wedge also prevents rolling and rocking ensuring safe, simple and stress-free plate loads.