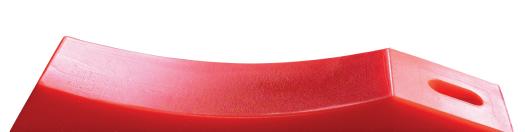

## **Olympic Plate Wedge**

The Body-Solid Tools BSTOPW Olympic Plate Wedge is a completely portable, easy-to-use alternative to deadlift jacks. Constructed from durable silicone with a specifically designed non-slip surface, the BSTOPW Olympic Plate Wedge offers simple on and off plate load for deadlifts and other floor starting lifts. The Olympic Plate Wedge makes it easier than ever to load and unload weights quickly and easily by raising both the bar and starting plates ½" off the ground.

The wedged design of the BSTOPW Olympic Plate Wedge also prevents rolling and rocking ensuring safe, simple and stress-free plate loads.

## **Special Features**

- Non-slip silicone construction
- Loading height: ½"
- Anchor hole for optional floor mounting or storage hanging
- Easy on and off plate load
- Designed to handle any weight
- Dimensions: 9"L x 1.75"W x 1.25"H
- Keeps bar and weights from rolling