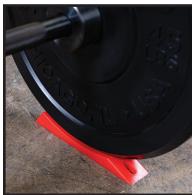

## **Olympic Plate Wedge**

The Body-Solid Tools BSTOPW Olympic Plate Wedge is a completely portable, easy-to-use alternative to deadlift jacks. Constructed from durable silicone with a specifically designed non-slip surface, the BSTOPW Olympic Plate Wedge offers simple on and off plate load for deadlifts and other floor starting lifts. The Olympic Plate Wedge makes it easier than ever to load and unload weights quickly and easily by raising both the bar and starting plates ½" off the ground.

The wedged design of the BSTOPW Olympic Plate Wedge also prevents rolling and rocking ensuring safe, simple and stress-free plate loads.