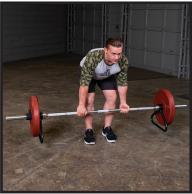

## **BSTOBS** Olympic Bar Stands

Body-Solid Tools BSTOBS Olympic Bar Stands attach to any Olympic bar forming a built-in bar jack allowing users to load and unload weight plates from their Olympic bar efficiently and easily during deadlifts and other heavy floor starting lifts. BSTOBS Olympic Bar Stands elevate Olympic bars 10" off the ground allowing for 1.5" or more of plate to ground clearance. Additional features include a heavy-duty bolt-on design and solid 26mm steel construction.