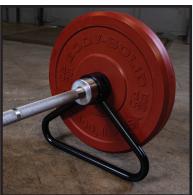

## **BSTOBS** Olympic Bar Stands

Body-Solid Tools BSTOBS Olympic Bar Stands attach to any Olympic bar forming a built-in bar jack allowing users to load and unload weight plates from their Olympic bar efficiently and easily during deadlifts and other heavy floor starting lifts. BSTOBS Olympic Bar Stands elevate Olympic bars 10" off the ground allowing for 1.5" or more of plate to ground clearance. Additional features include a heavy-duty bolt-on design and solid 26mm steel construction.

## **Special Features**

- Ideal for dedicated deadlifting bars
- Heavy-duty bolt-on design
- 26mm solid steel
- Increase starting bar height 10"
- 1.5" minimum plate to ground clearance
- Product Weight: 6.6 lbs.
- Dimensions: 2"L x 16.9"W x 11.8"H