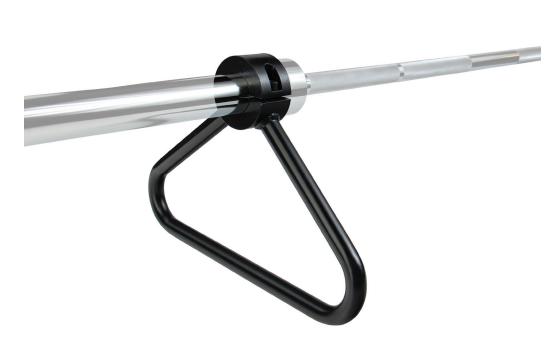

## **BSTOBS** Olympic Bar Stands

Body-Solid Tools BSTOBS Olympic Bar Stands attach to any Olympic bar forming a built-in bar jack allowing users to load and unload weight plates from their Olympic bar efficiently and easily during deadlifts and other heavy floor starting lifts. BSTOBS Olympic Bar Stands elevate Olympic bars 10" off the ground allowing for 1.5" or more of plate to ground clearance. Additional features include a heavy-duty bolt-on design and solid 26mm steel construction.

## **Special Features**

- Ideal for dedicated deadlifting bars
- Heavy-duty bolt-on design
- 26mm solid steel
- Increase starting bar height 10"
- 1.5" minimum plate to ground clearance
- Product Weight: 6.6 lbs.
- Dimensions: 2"L x 16.9"W x 11.8"H