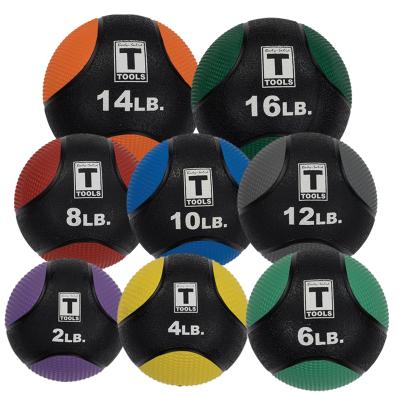

Durable rubber construction means Body-Solid Tools Medicine Balls will retain their shape and integrity. Thick, reinforced rubber construction and inner windings prevent Body-Solid Tools Medicine Balls from splitting or cracking. Designed for exceptional comfort, Body-Solid Tools Medicine Balls feature a firm-grip design, ideal for throwing, bouncing and light rebounding. Each Body-Solid Tools Medicine Ball features large, easy-to-identify weight identifiers while color-coding for each weight offers simple and quick recognition. Adjustable air pressures puts users in full control of the bounce and adds variety to exercise routines.

Body-Solid Tools Medicine Balls are available in eight sizes: 2 lbs, 4 lbs, 6 lbs, 8 lbs, 10 lbs, 12 lbs, 14 lbs and 16 lbs.