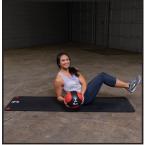

## **Special Features**

- Durable rubber construction for bouncing
- Adjustable air pressure lets you control the amount of bounce
- Textured surface ensures superior grip and handling
- Ideal for a wide range of upper and lower-body exercises, including crunches, rotational twists and leg raises
- Incremental weights between 2 lb. and 16 lb. let you vary the intensity of your routines
- Available in 2, 4, 6, 8, 10, 12, 14, 16 Pound increments