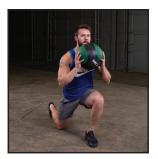

## **Special Features**

- Durable rubber construction for bouncing
- Adjustable air pressure lets you control the amount of bounce
- Textured surface ensures superior grip and handling
- Ideal for a wide range of upper and lower-body exercises, including crunches, rotational twists and leg raises
- Incremental weights between 2 lb. and 16 lb. let you vary the intensity of your routines
- Available in 2, 4, 6, 8, 10, 12, 14, 16 Pound increments