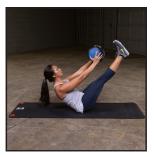

## **Special Features**

- Durable rubber construction for bouncing
- Adjustable air pressure lets you control the amount of bounce
- Textured surface ensures superior grip and handling
- Ideal for a wide range of upper and lower-body exercises, including crunches, rotational twists and leg raises
- Incremental weights between 2 lb. and 16 lb. let you vary the intensity of your routines
- Available in 2, 4, 6, 8, 10, 12, 14, 16 Pound increments