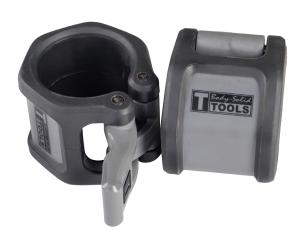

## Lock-Jaw Barbell Collar

Use Body-Solid's Lock-Jaw collars to secure weight plates in place during even the most strenuous of workouts. Thanks to its unibody design and lever, the collars can be adjusted quickly and easily during workouts. Soft elastomer pads and a premium resin frame helps protect bars and plates from damage during lifting. Great for home use and commercial facilities.

The larger lever and uni-body design of the Oly 2 Collars ensures easy installation and removal of the collar during workouts, while the elastomer pads and the resin frame protects the bar and plates from damage. Lock-Jaw is the best barbell collar choice for the lifters who demand maximum performance and durability from their equipment.

## **Special Features**

- Slim, light and durable
- Larger lever for fast and easy adjustments during workouts
- Protect bar finish
- Designed for use with all 50mm (2") bars
- Ideal for home, commercial facilities, group and functional fitness & high schools/universities.
- BSTLJ02-Yellow
- BSTLJHX-Grey