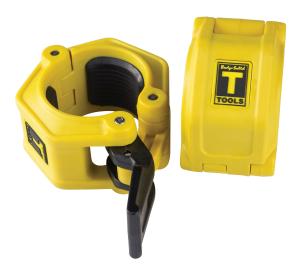

## Lock-Jaw Barbell Collar

Use Body-Solid's Lock-Jaw collars to secure weight plates in place during even the most strenuous of workouts. Thanks to its unibody design and lever, the collars can be adjusted quickly and easily during workouts. Soft elastomer pads and a premium resin frame helps protect bars and plates from damage during lifting. Great for home use and commercial facilities.

The larger lever and uni-body design of the Oly 2 Collars ensures easy installation and removal of the collar during workouts, while the elastomer pads and the resin frame protects the bar and plates from damage. Lock-Jaw is the best barbell collar choice for the lifters who demand maximum performance and durability from their equipment.

## **Special Features**

- Slim, light and durable
- Larger lever for fast and easy adjustments during workouts
- Protect bar finish
- Designed for use with all 50mm (2") bars
- Ideal for home, commercial facilities, group and functional fitness & high schools/universities.
- BSTLJ02-Yellow
- BSTLJHX-Grey