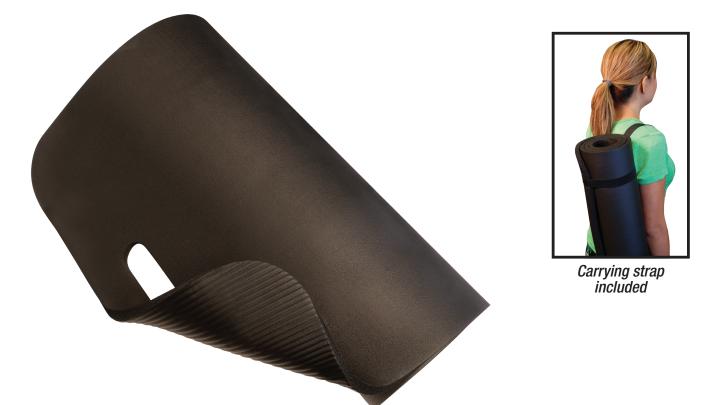

## **BSTFM10** Premium Foam Mat

The top of the BSTFM10 is smooth for maximum user comfort and stability while the bottom side features contours to minimize the potential for slippage or movement. The BSTFM10 also includes a convenient carrying strap and hand-hold for easy transportation, carrying and hanging.

## **Special Features**

 Perfect for yoga, sit-ups and other floor exercises

Body-Solid

- Excellent cushioning & comfort
- Contoured bottom to minimize slippage & movement
- Carrying strap & hand-hold opening
- 1/2" thick cushioning