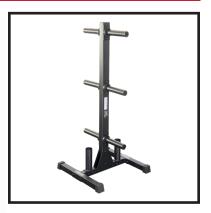

## **BFWT10B** Olympic Weight Tree and Bar Holder

## **BFWT10B** Olympic Weight Tree and Bar Holder

Keep gym spaces clean and organized with the Best Fitness BFWT10B Olympic Weight Tree.

Featuring a 2"x3" and 2"x2" steel frame, this weight tree is ideal for home and garage gyms alike. Six 9" weight horns on the BFWT10B are designed and spaced to fit any size bumper or Olympic plates.

## **Special Features**

- 2"x3" and 2"x2" steel frame
- Six 9" weight posts for storage of bumper & Olympic plates
- Two Olympic bar holders
- Weight Capacity: 400 lbs.