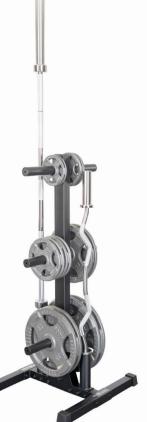

## **BFWT10B** Olympic Weight Tree and Bar Holder

## **BFWT10B** Olympic Weight Tree and Bar Holder

Keep gym spaces clean and organized with the Best Fitness BFWT10B Olympic Weight Tree.

Featuring a 2"x3" and 2"x2" steel frame, this weight tree is ideal for home and garage gyms alike. Six 9" weight horns on the BFWT10B are designed and spaced to fit any size bumper or Olympic plates.

Lastly, the Best Fitness BFWT10B Olympic Weight Tree includes two Olympic bar holders for easy and convenient storage of any-sized barbell.

## **Special Features**

- 2"x3" and 2"x2" steel frame
- Six 9" weight posts for storage of bumper & Olympic plates
- Two Olympic bar holders
- Weight Capacity: 400 lbs.