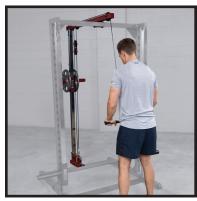

Optional Lat Attachment BFLA250

## **Special Features**

- 14 Gauge 2" x 2" steel mainframe
- Lift safely without a spotter
- 20 lockout points
- Solid-steel knurled Olympic barbell
- Weight Capacity: 300 lbs.
- Optional Lat Attachment BFLA250