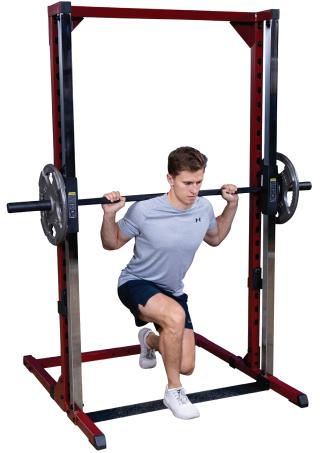

## **Smith Machine**

The Best Fitness BFSM250 Smith Machine is an excellent addition to any home workout, combining the power and effectiveness of free weight workouts with the safety and control of a weight machine. Lift safely without needing a spotter, thanks to the BFSM250's safety catches. These safety catches feature 20 lockout points giving users the confidence to lift heavy without a spotter and no fear of failure.

A solid steel, knurled Olympic barbell slides smoothly down the BFSM250's carriage without resistance for safe and controlled movements. Use the 2" barbell sleeves to add up to 300 lbs. of additional weight to the barbell for intense workouts. Heavy-duty, adjustable safeties let users customize the Best Fitness Smith Machine for several of the most popular exercises, including bench presses, squats, shrugs, rows and more.

## **Special Features**

- 14 Gauge 2" x 2" steel mainframe
- Lift safely without a spotter
- 20 lockout points
- Solid-steel knurled Olympic barbell
- Weight Capacity: 300 lbs.
- Optional Lat Attachment BFLA250