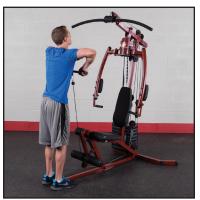

## **Special Features**

- Press Arm: Chest Press, Chest Mid-Row, Back Hyperextension, Incline Press
- **High Pulley:** Lat Pulldown, Triceps Pressdown
- Low Pulley: Biceps Curl, Seated Row,
  Oblique Bend, Leg Adduction & Abduction,
  Upright Row, Lateral Deltoid Raise
- Leg Developer: Leg Extension, Leg Curl