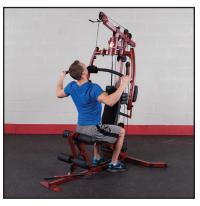

## **Special Features**

- Press Arm: Chest Press, Chest Mid-Row, Back Hyperextension, Incline Press
- **High Pulley:** Lat Pulldown, Triceps Pressdown
- Low Pulley: Biceps Curl, Seated Row,
  Oblique Bend, Leg Adduction & Abduction,
  Upright Row, Lateral Deltoid Raise
- Leg Developer: Leg Extension, Leg Curl