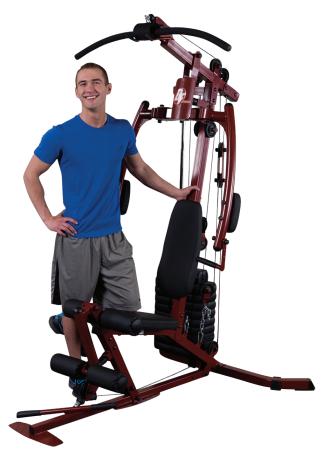

## BFMG20 Sportsman's Gym

Get all the basic home gym exercises while lifting real weight. Includes a 145 lb. weight stack and uses 2200lb. test nylon coated aircraft quality cables and fiberglass pulleys. The padded press arm follows the natural arc of a freeweight bench press and pectoral dumbbell fly. The high and low pulleys offer an almost unlimited amount of exercises, use changeable handles, harnesses, and grips for the exercise you need. Includes pulley attachments wide grip lat bar and narrow grip low row bar.

## **Special Features**

- Press Arm: Chest Press, Chest Mid-Row, Back Hyperextension, Incline Press
- **High Pulley:** Lat Pulldown, Triceps Pressdown
- Low Pulley: Biceps Curl, Seated Row,
  Oblique Bend, Leg Adduction & Abduction,
  Upright Row, Lateral Deltoid Raise
- Leg Developer: Leg Extension, Leg Curl