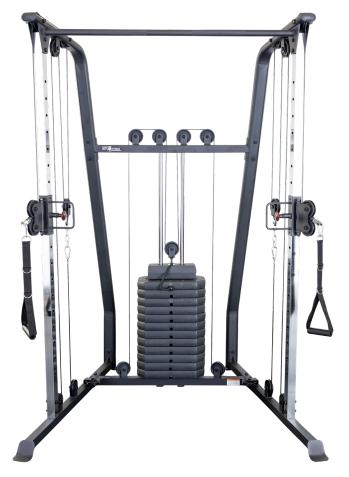

## **BFFT10B Functional Trainer**

The Best Fitness BFFT10B Functional Trainer brings affordable functional training to all exercise levels. Its compact footprint fits almost anywhere. Adjustable pulleys have 19 vertical positions and swivel 180 degrees to provide a wide variety of starting positions. The 190lb. weight stack is challenging for most users. Use the chinning bar for pull ups. Two adjustable nylon cable handles are included.

## **Special Features**

- Small footprint fits almost anywhere
- 19 vertical pulley adjustments
- Pulleys swivel 180 degrees
- Single 190lb. weight stack
- Integrated Straight Chinning Bar