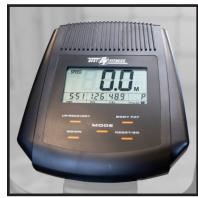

## **BFCT1B** Cross Trainer Elliptical

LCD Display

## **BFCT1B** Cross Trainer Elliptical

The BFCT1B Elliptical Cross Trainer provides a nonimpact cardio workout in a very compact space. The synchronized arms recruit your upper body providing a total body workout. Eight levels of smooth magnetic resistance give all users challenging workouts. The LCD console offers feedback for time, distance, speed, calories and heart rate. Transport wheels allow anyone to move the unit easily. Elliptical trainers are the hottest cardio products in the market today, and the BFCT1B is an outstanding entry level option for this category.

## **Special Features**

- 3'x4' footprint
- 225 lb. weight capacity
- Compact and stable
- Eight levels of magnetic resistance
- Contact HR readout
- Five panel feedback LCD display