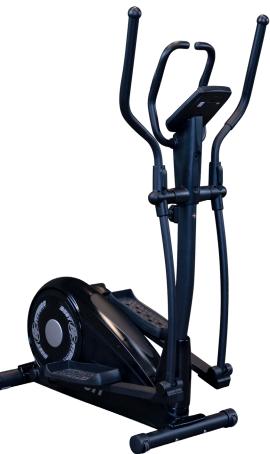

## **BFCT1B** Cross Trainer Elliptical

The BFCT1B Elliptical Cross Trainer provides a nonimpact cardio workout in a very compact space. The synchronized arms recruit your upper body providing a total body workout. Eight levels of smooth magnetic resistance give all users challenging workouts. The LCD console offers feedback for time, distance, speed, calories and heart rate. Transport wheels allow anyone to move the unit easily. Elliptical trainers are the hottest cardio products in the market today, and the BFCT1B is an outstanding entry level option for this category.

## **Special Features**

- 3'x4' footprint
- 225 lb. weight capacity
- Compact and stable
- Eight levels of magnetic resistance
- Contact HR readout
- Five panel feedback LCD display