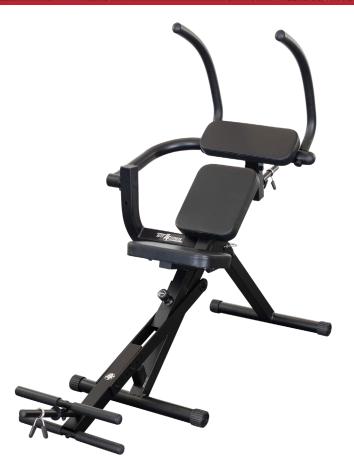

# **BFAB20B** Semi-Recumbent Ab Bench

#### **Semi-Recumbent Ab Bench**

Shape. Tone. Sculpt. Strengthen. Make any time crunch time with the Best Fitness Semi-Recumbent Ab Bench. This ergonomically designed machine is built to help you tighten up your midsection, strengthen your back and improve your core stability. Its dual functionality lets you target your lower abs with knee raises and your upper abs with abdominal crunches. No other machine can provide such a total ab workout from a comfortable seated position.

The BFAB20B's 45-degree seat angle puts you in position to isolate your abdominal muscles, for a more efficient workout. Plus, with two additional 5-degree reclining positions, you'll be ideally supported for an entire range of core exercises.

## **Special Features**

- Ergonomic 45-degree Seat
- Two 5-degree recline positions
- Two 1" plate posts for weight plate resistance
- Two position footrest
- Textured Grip Handles